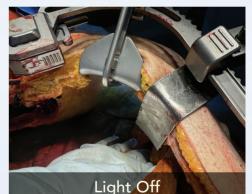

# **Lighted Retractor Blade**

Improves visualization of the surgical field, enhancing surgeon performance and increasing O.R. efficiency.

- Innovative retractor blade provides surgical illumination without cords or headlights.
- Lighted retractor blade connects to the TITAN CSR<sup>®</sup> retractor system for hands-free illumination.
- Powered by single-use, battery-powered light source attached in seconds.
- Provides 90 minutes of continuous light with convenient on/off switch for easy control.
- Cordless system eliminates fiberoptic hazards for a safer operating environment.
- Cost-efficient design allows the retractor blade to be used independently or with the light source as needed.
- 2" x 3" stainless-steel lighted retractor blade is reusable and sterilizable.
- TITAN CSR<sup>®</sup> Blade Light is sterile-packaged (5 units/box).
- Compatible with Bookwalter®\* and other similar retractors (required tilt ratchet sold separately)