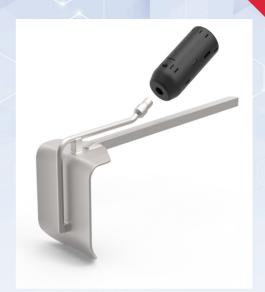

# **Lighted Retractor Blade**

Improves visualization of the surgical field, enhancing surgeon performance and increasing O.R. efficiency.

- Innovative retractor blade provides surgical illumination without cords or headlights.
- Lighted retractor blade connects to the TITAN CSR<sup>®</sup> retractor system for hands-free illumination.
- Powered by single-use, battery-powered light source attached in seconds.
- Provides 90 minutes of continuous light with convenient on/off switch for easy control.
- Cordless system eliminates fiberoptic hazards for a safer operating environment.
- Cost-efficient design allows the retractor blade to be used independently or with the light source as needed.
- 2" x 3" stainless-steel lighted retractor blade is reusable and sterilizable.
- TITAN CSR<sup>®</sup> Blade Light is sterile-packaged (5 units/box).
- Compatible with Bookwalter®\* and other similar retractors (required tilt ratchet sold separately)

### **ORDERING INFORMATION**

| Part Name                                               | Part Number   | Description                                                                                                                                     |
|---------------------------------------------------------|---------------|-------------------------------------------------------------------------------------------------------------------------------------------------|
| TITAN CSR® Lighted<br>Retractor Blade                   | TSR-106-415SS | Light affixed to a 2" wide x 3" long Richardson blade for<br>surgical lighting (Reusable/re-sterilizable) <b>without tilt</b><br><b>ratchet</b> |
| TITAN CSR <sup>®</sup> Tilt Ratchet                     | TSR-106-400   | Stainless Steel Tilt Ratchet to connect the TITAN CSR <sup>®</sup><br>Lighted Retractor Blade to the TITAN CSR <sup>®</sup> Retractor           |
| TITAN CSR <sup>®</sup> Blade Light<br>- Box of Five (5) | TSR-106-515   | Box of five (5) sterile, disposable, battery-powered, LED lights                                                                                |