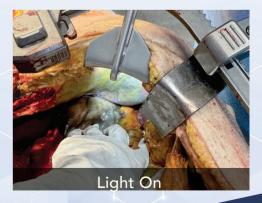

# **Lighted Retractor Blade**

Improves visualization of the surgical field, enhancing surgeon performance and increasing O.R. efficiency.

- Innovative retractor blade provides surgical illumination without cords or headlights.
- Lighted retractor blade connects to the TITAN CSR<sup>®</sup> retractor system for hands-free illumination.
- Powered by single-use, battery-powered light source attached in seconds.
- Provides 90 minutes of continuous light with convenient on/off switch for easy control.
- Cordless system eliminates fiberoptic hazards for a safer operating environment.
- Cost-efficient design allows the retractor blade to be used independently or with the light source as needed.
- 2" x 3" stainless-steel lighted retractor blade is reusable and sterilizable.
- TITAN CSR<sup>®</sup> Blade Light is sterile-packaged (5 units/box).
- Compatible with Bookwalter®\* and other similar retractors (required tilt ratchet sold separately)